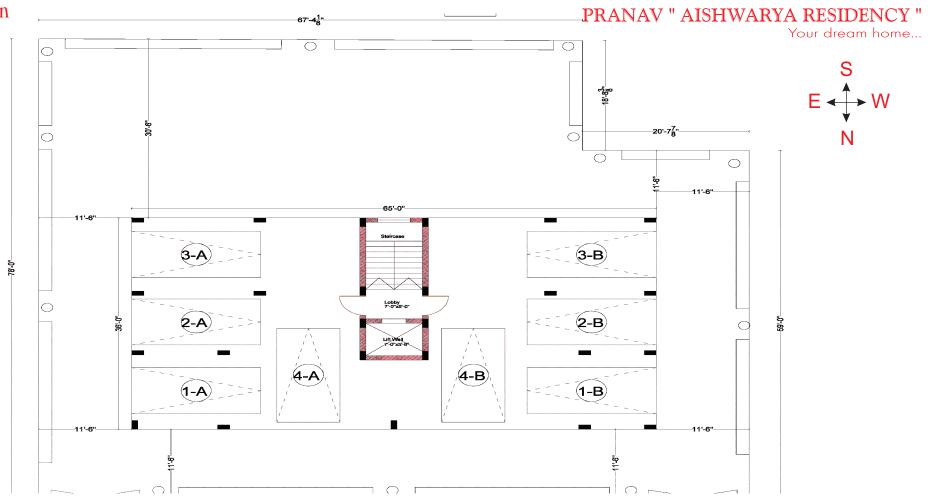

## Stilt Floor Plan

| PAYMENT SCHEDULE                                                                                                        | Covered Car Park - | Rs. 5,00,000/-         | PROMOTER       |                                                                                                                                                                                                             |
|-------------------------------------------------------------------------------------------------------------------------|--------------------|------------------------|----------------|-------------------------------------------------------------------------------------------------------------------------------------------------------------------------------------------------------------|
| <ul> <li>Initial payment</li> <li>On completion of foundation</li> </ul>                                                | - 10%<br>- 20%     | EB / CMWSSB charges -  | Rs. 3,00,000/- | Pranav Foundation<br>Nelson Towers, Basement, 3rd wing,<br>51/117, Nelson Manickam Road, Chennai - 600 029.<br>Ph : (044) 23741345, (044) 42181345, (+91) 9710413496<br>E-mail : pranavfoundation@yahoo.com |
| <ul> <li>On completion of respective floor-roof slab</li> <li>On completion of brickwork in respective flats</li> </ul> | - 30%<br>- 20%     | Registration charges - | Extra          |                                                                                                                                                                                                             |
| <ul> <li>On completion of flooring in respective flats</li> <li>On handing over + extra works</li> </ul>                | - 10%<br>- 10%     | Tax: GST -             | Extra          |                                                                                                                                                                                                             |