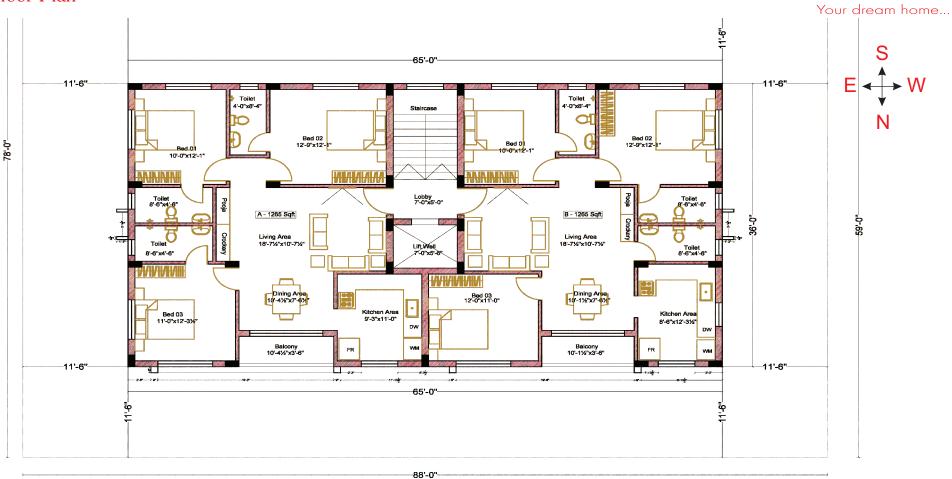

### Typical Floor Plan

### PRANAV " AISHWARYA RESIDENCY "

| Pranav " AISHWARIYA "                                                                                   |          |                | AREA STATE     | MENT             | PROMOTER    |                                                                                                                                                                                                             |
|---------------------------------------------------------------------------------------------------------|----------|----------------|----------------|------------------|-------------|-------------------------------------------------------------------------------------------------------------------------------------------------------------------------------------------------------------|
| Block No.B-18, New Door No.5,<br>23rd Cross Street,<br>GOCH Colony, Besant Nagar,<br>Chennai- 600 090 , | UNIT     | PLINTH<br>AREA | COMMON<br>AREA | SALEABLE<br>AREA | UDS<br>AREA | Pranav Foundation<br>Nelson Towers, Basement, 3rd wing,<br>51/117, Nelson Manickam Road, Chennai - 600 029.<br>Ph : (044) 23741345, (044) 42181345, (+91) 9710413496<br>E-mail : pranavfoundation@yahoo.com |
|                                                                                                         | 4A<br>4B | 1088 Sq.Ft.    | 177 Sq.Ft.     | 1265 Sq.Ft.      | 803 Sq.Ft.  |                                                                                                                                                                                                             |